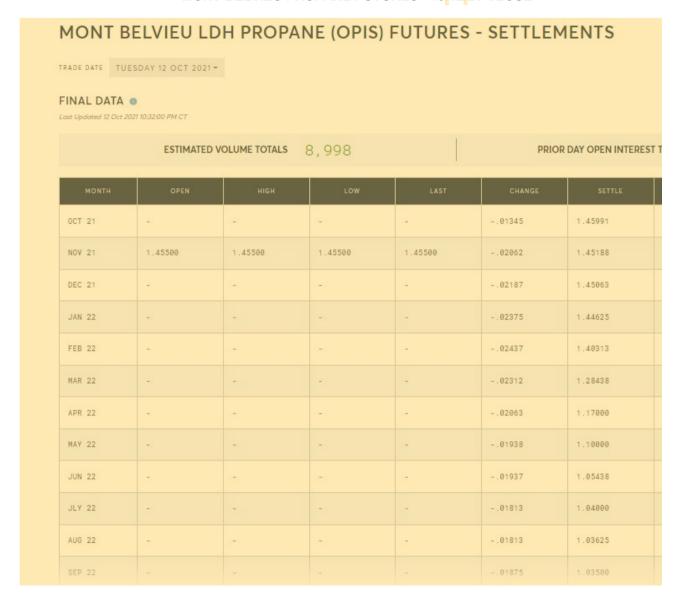

Page 6 of 14

| 1                                                     |    | Updated Schedule D presents the structure of PPSP pre-purchases for the winter period,                                                                                                                                                                                                                                                                                                                                                                      |
|-------------------------------------------------------|----|-------------------------------------------------------------------------------------------------------------------------------------------------------------------------------------------------------------------------------------------------------------------------------------------------------------------------------------------------------------------------------------------------------------------------------------------------------------|
| 2                                                     |    | monthly average rates for the pre-purchases, and the resulting weighted average contract                                                                                                                                                                                                                                                                                                                                                                    |
| 3                                                     |    | price for the winter period as used in Updated Schedule C, line 5.                                                                                                                                                                                                                                                                                                                                                                                          |
| 4                                                     |    | Updated Schedule E presents the forecasted market spot prices of propane. Column 1 of                                                                                                                                                                                                                                                                                                                                                                       |
| 5                                                     |    | the updated schedule represents the Mont Belvieu propane futures quotations as of                                                                                                                                                                                                                                                                                                                                                                           |
| 6                                                     |    | October 12, 2021, followed by projected broker fees, pipeline fees, PERC fees, supplier                                                                                                                                                                                                                                                                                                                                                                     |
| 7                                                     |    | charges, and trucking charges. Together, the pricing and fees make up the expected cost                                                                                                                                                                                                                                                                                                                                                                     |
| 8                                                     |    | of spot propane purchases as represented in Updated Schedule C, line 31.                                                                                                                                                                                                                                                                                                                                                                                    |
| 9                                                     | Q. | Please describe the Propane Purchasing Stabilization Plan (PPSP).                                                                                                                                                                                                                                                                                                                                                                                           |
|                                                       |    |                                                                                                                                                                                                                                                                                                                                                                                                                                                             |
| 10                                                    | A. | The PPSP, as approved in Order No. 24,617 in Docket No. DG 06-037, was again                                                                                                                                                                                                                                                                                                                                                                                |
| 10<br>11                                              |    |                                                                                                                                                                                                                                                                                                                                                                                                                                                             |
|                                                       |    | The PPSP, as approved in Order No. 24,617 in Docket No. DG 06-037, was again                                                                                                                                                                                                                                                                                                                                                                                |
| 11                                                    |    | The PPSP, as approved in Order No. 24,617 in Docket No. DG 06-037, was again implemented for the winter 2021/2022. As shown on Updated Schedule D, the Company                                                                                                                                                                                                                                                                                              |
| 11<br>12                                              |    | The PPSP, as approved in Order No. 24,617 in Docket No. DG 06-037, was again implemented for the winter 2021/2022. As shown on Updated Schedule D, the Company pre-purchased 700,000 gallons of propane between April and September at a weighted                                                                                                                                                                                                           |
| <ul><li>11</li><li>12</li><li>13</li></ul>            |    | The PPSP, as approved in Order No. 24,617 in Docket No. DG 06-037, was again implemented for the winter 2021/2022. As shown on Updated Schedule D, the Company pre-purchased 700,000 gallons of propane between April and September at a weighted average price of \$1.3044 per gallon (\$1.4255per therm), inclusive of broker, pipeline,                                                                                                                  |
| <ul><li>11</li><li>12</li><li>13</li><li>14</li></ul> |    | The PPSP, as approved in Order No. 24,617 in Docket No. DG 06-037, was again implemented for the winter 2021/2022. As shown on Updated Schedule D, the Company pre-purchased 700,000 gallons of propane between April and September at a weighted average price of \$1.3044 per gallon (\$1.4255per therm), inclusive of broker, pipeline, Propane Education & Research Council ("PERC"), and trucking charges in effect at the                             |
| 11<br>12<br>13<br>14<br>15                            | A. | The PPSP, as approved in Order No. 24,617 in Docket No. DG 06-037, was again implemented for the winter 2021/2022. As shown on Updated Schedule D, the Company pre-purchased 700,000 gallons of propane between April and September at a weighted average price of \$1.3044 per gallon (\$1.4255per therm), inclusive of broker, pipeline, Propane Education & Research Council ("PERC"), and trucking charges in effect at the time of the supplier's bid. |